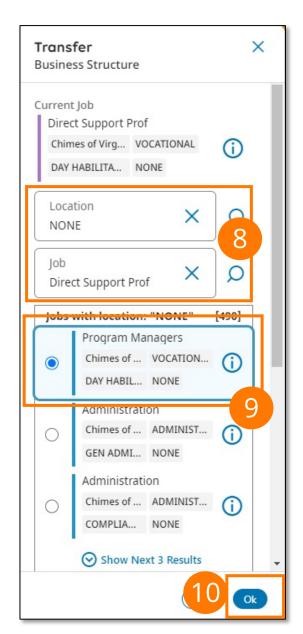

### **Add Transfer (continued)**

- 7. In the pop-up box, select Add Business Structure.
- 8. Use the search boxes to search for the Location and Job you want to transfer the employee into. As you type, the results below will update accordingly.
- 9. From the results below, select the desired job and location.
- 10. Once you have made your selection, select Ok in the bottom right corner to be taken back to the transfer screen.