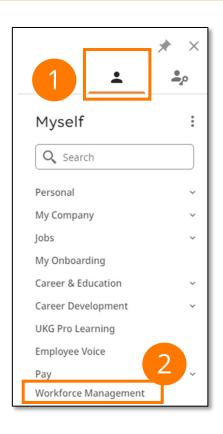

### **Navigation to Ulti Time & Attendance**

Upon logging into Ulti, the dashboard will appear.

- 1. From the left-hand navigation panel, select the Myself icon.
- 2. Select Workforce Management. A new tab opens, and the Ulti Time and Attendance homepage is displayed.