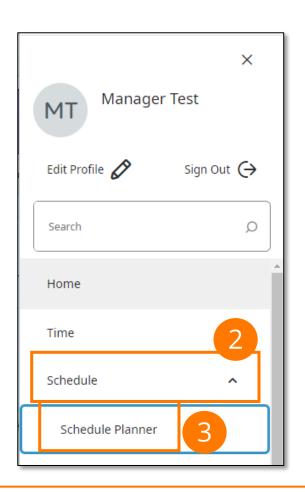

## **Add Paycode**

- 1. From the Ulti Time and Attendance homepage, select the Menu icon in the upper left corner to open the menu.
- 2. Select the Schedule drop-down.
- 3. Select Schedule Planner. The Schedule Planner screen is displayed.