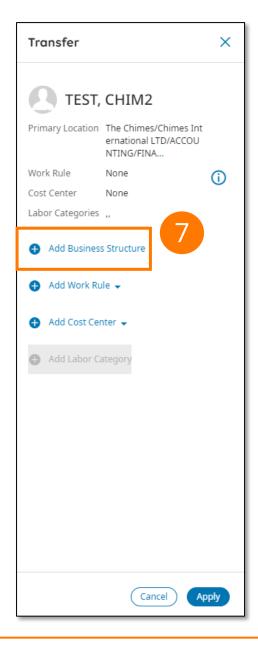

The Transfer panel will open.

### **Add Transfer (continued)**

- 7. In the pop-up box, select Add Business Structure.
- 8. Use the search boxes to search for the Location and Job you want to transfer the employee into. As you type, the results below will update accordingly.
- 9. From the results below, select the desired job and location.
- 10. Once you have made your selection, select Ok in the bottom right corner to be taken back to the transfer screen.