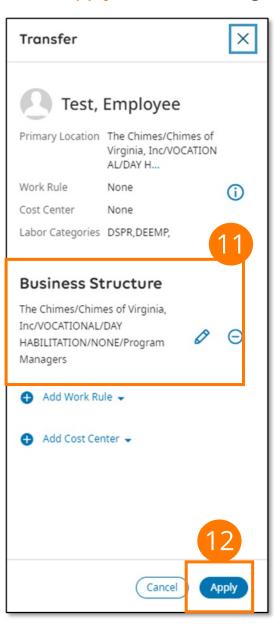

### **Add Transfer (continued)**

- 11. The summary of your transfer is shown under the Business Structure.
- 12. Select Apply in the bottom right corner. The Transfer panel closes, and the Edit Shift panel is displayed.
- 13. On the Edit Shift panel, the summary of the transfer is shown again.
- 14. Select Apply in the bottom right corner. The Schedule Planner screen is displayed.