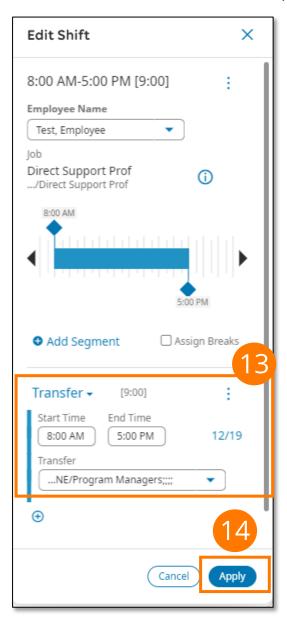

### **Add Transfer (continued)**

- 11. The summary of your transfer is shown under the Business Structure.
- 12. Select Apply in the bottom right corner. The Transfer panel closes, and the Edit Shift panel is displayed.
- 13. On the Edit Shift panel, the summary of the transfer is shown again.
- 14. Select Apply in the bottom right corner. The Schedule Planner screen is displayed.