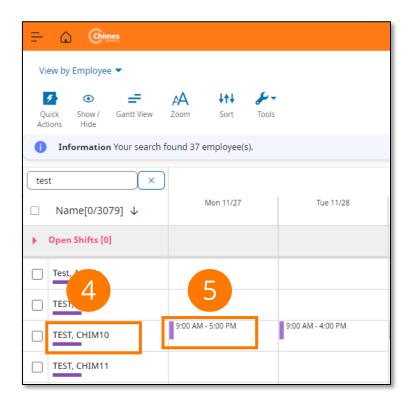

### **Add Transfer (continued)**

- 4. From the Schedule Planner screen, locate the desired team member.
- 5. Select the shift to which you wish to add the transfer. The Edit Shift panel opens on the right side of the screen.
- In the Edit Shift panel, click the drop-down and select Transfer.