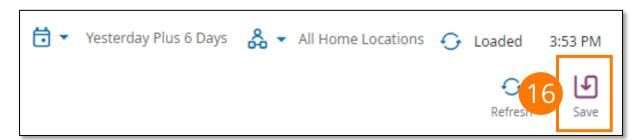

# **Add Transfer (continued)**

15. From the Schedule Planner screen, the shift is shown in blue, with a double arrow to indicate a transfer.

16. To save the transfer, select Save in the upper right corner.