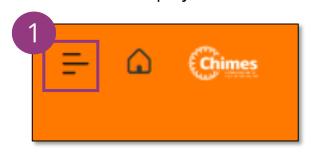

## **Add Paycode**

- 1. From the Ulti Time and Attendance homepage, select the Menu icon in the upper left corner to open the menu.
- 2. Select the Schedule drop-down.
- 3. Select Schedule Planner. The Schedule Planner screen is displayed.