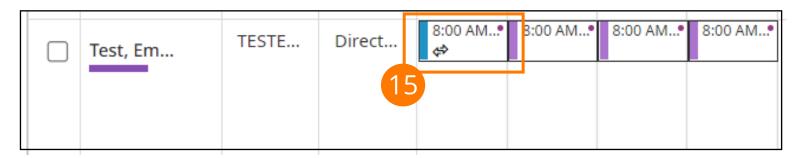

# **Add Transfer (continued)**

15. From the Schedule Planner screen, the shift is shown in blue, with a double arrow to indicate a transfer.

16. To save the transfer, select Save in the upper right corner.