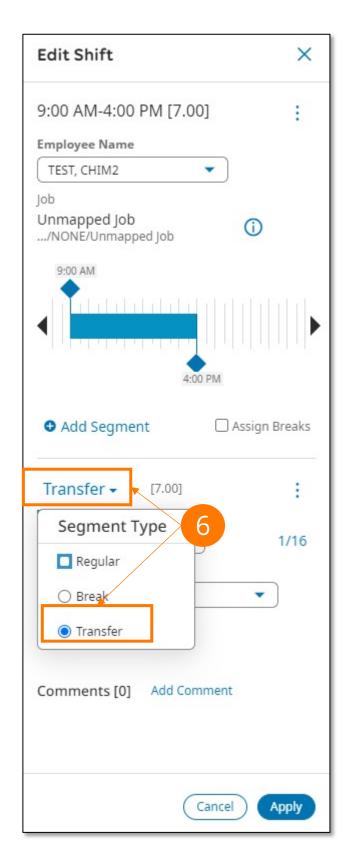

### **Add Transfer (continued)**

- 4. From the Schedule Planner screen, locate the desired team member.
- 5. Select the shift to which you wish to add the transfer. The Edit Shift panel opens on the right side of the screen.
- In the Edit Shift panel, click the drop-down and select Transfer.